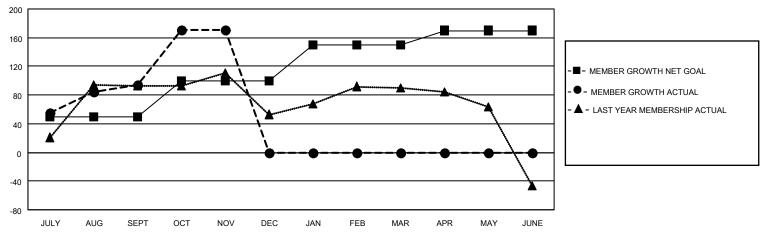

## GOALS AND ACTUAL MEMBERS CUMULATIVE

| DROPPED CLUBS: 0          |    | 28 CLUBS OF 58 ADDED 1 OR MORE<br>NEW MEMBERS | GENDER DISTRIBUTION  MALE 1,546 (69.83%) |              |       |
|---------------------------|----|-----------------------------------------------|------------------------------------------|--------------|-------|
| DROPPED MEMBERS           |    |                                               | FEMALE                                   | 668 (30.17%) |       |
| DECEASED                  | 6  | CLICK HERE FOR CUMULATIVE                     | TOTAL FAMILY UNIT MEMBERS                |              | 1,336 |
| CLUB CANCELLED 0 OTHER 48 |    | MEMBERSHIP DATA                               | FAMILY MEMBERS PAYING HALF               |              | 721   |
| TOTAL                     | 54 |                                               |                                          |              |       |

## LOCATION INDIA District 320 C Results as of: 11/30/2020

| Clubs                 |               |           |               | Members               |                        |                         |                                                    |  |  |
|-----------------------|---------------|-----------|---------------|-----------------------|------------------------|-------------------------|----------------------------------------------------|--|--|
| RESULTS FOR 2020-2021 |               |           |               | RESULTS FOR 2020-2021 |                        |                         |                                                    |  |  |
| QUARTER               | NEW CLUB GOAL | NEW CLUBS | DROPPED CLUBS | QUARTER MEME          | BER GROWTH NET<br>GOAL | MEMBER GROWTH<br>ACTUAL | DROPPED<br>MEMBERS ACTUAL<br>(including transfers) |  |  |
| JULY/AUG/SEPT         | 1             | 2         | 0             | JULY/AUG/SEPT         | 50                     | 153                     | 49                                                 |  |  |
| OCT/NOV/DEC           | 1             | 1         | 0             | OCT/NOV/DEC           | 50                     | 83                      | 5                                                  |  |  |
| JAN/FEB/MAR           | 1             | 0         | 0             | JAN/FEB/MAR           | 50                     | 0                       | 0                                                  |  |  |
| APR/MAY/JUNE          | 1             | 0         | 0             | APR/MAY/JUNE          | 20                     | 0                       | 0                                                  |  |  |