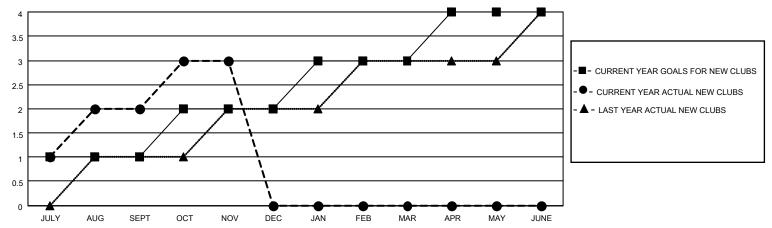

## GOALS AND ACTUAL NEW CLUBS CUMULATIVE

## LOCATION INDIA District 320 C Results as of: 11/30/2020

| Clubs                 |               |           |               | Members               |                        |                         |                                                    |  |  |
|-----------------------|---------------|-----------|---------------|-----------------------|------------------------|-------------------------|----------------------------------------------------|--|--|
| RESULTS FOR 2020-2021 |               |           |               | RESULTS FOR 2020-2021 |                        |                         |                                                    |  |  |
| QUARTER               | NEW CLUB GOAL | NEW CLUBS | DROPPED CLUBS | QUARTER MEME          | BER GROWTH NET<br>GOAL | MEMBER GROWTH<br>ACTUAL | DROPPED<br>MEMBERS ACTUAL<br>(including transfers) |  |  |
| JULY/AUG/SEPT         | 1             | 2         | 0             | JULY/AUG/SEPT         | 50                     | 153                     | 49                                                 |  |  |
| OCT/NOV/DEC           | 1             | 1         | 0             | OCT/NOV/DEC           | 50                     | 83                      | 5                                                  |  |  |
| JAN/FEB/MAR           | 1             | 0         | 0             | JAN/FEB/MAR           | 50                     | 0                       | 0                                                  |  |  |
| APR/MAY/JUNE          | 1             | 0         | 0             | APR/MAY/JUNE          | 20                     | 0                       | 0                                                  |  |  |